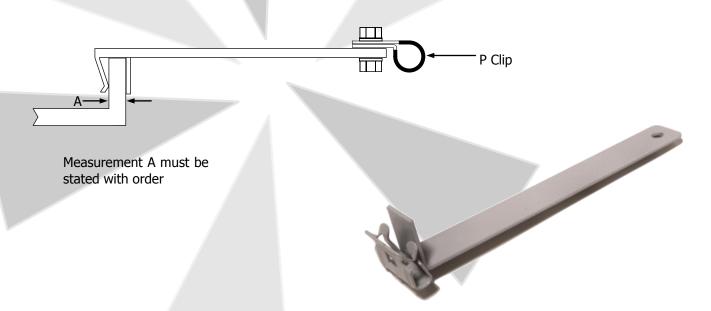

## L Clip

The L Clip is an edge clip with extension arm. This arm will enable the installer to secure the Signaline cable directly over the protected area. Therefore making it ideal for cable trays and floating roof tank applications. The clip is made from a galvanised steel and comes complete with a P Clip.