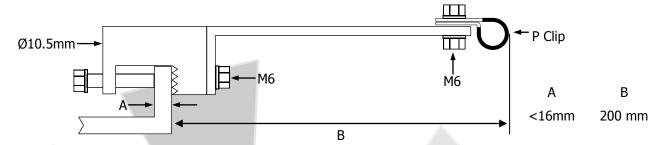

## **Beam Clamp Assembly**

The beam clamp assembly is suitable for use when installing Signaline Heat Sensing Cables to metal work such as on floating roof tanks or cable tray applications. It compromises of a beam clamp, an L shaped extension bar and a P Clip.

## L Clip

The L Clip is an edge clip with extension arm. This arm will enable the installer to secure the Signaline cable directly over the protected area. Therefore making it ideal for cable trays and floating roof tank applications. The clip is made from a galvanised steel and comes complete with a P Clip.