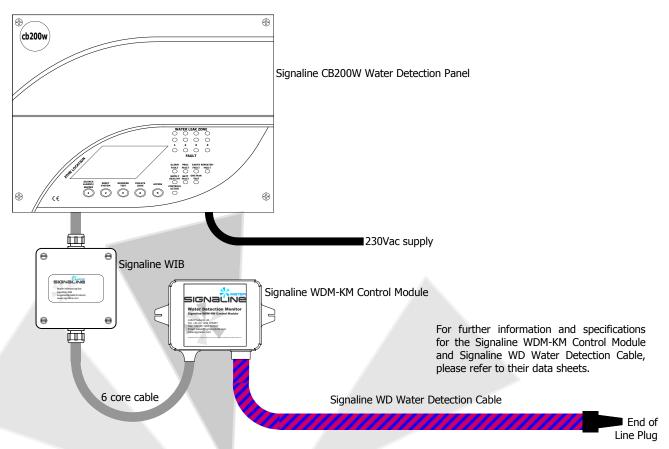

# Signaline CB200W Water Detection Panel

The Signaline CB200W Water Detection Panel monitors up to 8 Signaline WDM-KM Control Modules each of which controls up to 1000m of Signaline WD Water Detection Cable. The Signaline WD Water Detection Cable is best suited to areas such as floors, floor voids, ducts and suspended ceilings. When the detection cable senses water the control panel will initiate an alarm. In addition the Signaline CB200W Water Detection Panel will monitor for open/short circuit faults within the detection cable, and also for control module failure.